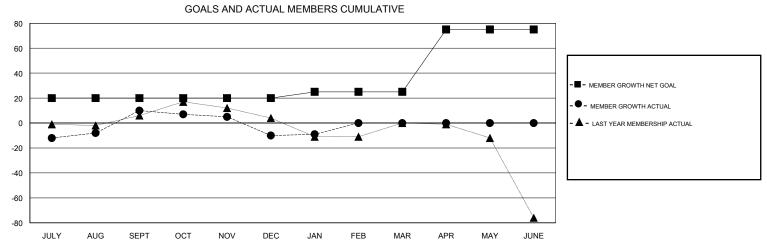

## 

| DROPPED CLUBS: 2  DROPPED MEMBERS |         | 35 CLUBS OF 67 ADDED 1 OR MORE<br>NEW MEMBERS | GENDER DISTRIBUTION  MALE 1,524 (78.15%)  FEMALE 426 (21.85%)  Women Percentage Fiscal Year Goal: 23% |     |
|-----------------------------------|---------|-----------------------------------------------|-------------------------------------------------------------------------------------------------------|-----|
| DECEASED                          | 13      | CLICK HERE FOR CUMULATIVE  MEMBERSHIP DATA    | TOTAL FAMILY UNIT MEMBERS                                                                             | 281 |
| CLUB CANCELLED OTHER              | 3<br>83 |                                               | FAMILY MEMBERS PAYING HALF                                                                            | 144 |
| TOTAL                             | 99      |                                               |                                                                                                       |     |