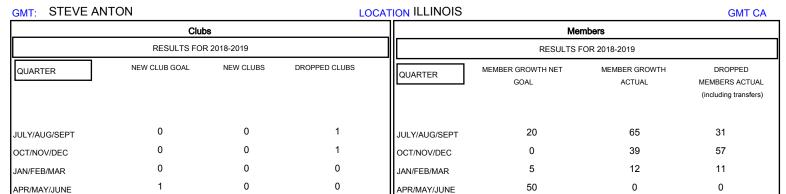

## 

| DROPPED CLUBS: 2  DROPPED MEMBERS |         | 35 CLUBS OF 67 ADDED 1 OR MORE<br>NEW MEMBERS | GENDER DISTRIBUTION  MALE 1,524 (78.15%)  FEMALE 426 (21.85%)  Women Percentage Fiscal Year Goal: 23% |     |
|-----------------------------------|---------|-----------------------------------------------|-------------------------------------------------------------------------------------------------------|-----|
| DECEASED                          | 13      | CLICK HERE FOR CUMULATIVE  MEMBERSHIP DATA    | TOTAL FAMILY UNIT MEMBERS                                                                             | 281 |
| CLUB CANCELLED OTHER              | 3<br>83 |                                               | FAMILY MEMBERS PAYING HALF                                                                            | 144 |
| TOTAL                             | 99      |                                               |                                                                                                       |     |